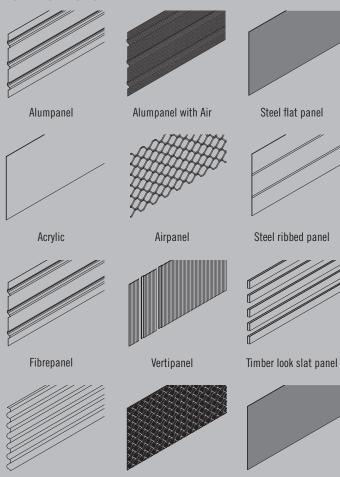

# **PANEL**

 $1.5 \, \mathrm{mm}$ , box shaped aluminium extruded frame, screwed together. Range of insert options available.

Panels assembled with galvanised hinges and hangers.

# **INSERT OPTIONS**

Mini corrugated steel

Aluminium checker plate

Timber look steel panel